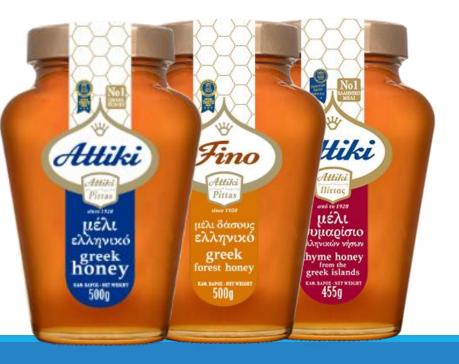

## **OTHER VARIETIES**

Our ATTIKI Classic Honey has been the favourite Greek honey across the world since 1928. Its familiar and awarded flavour, is a combination of premium selected Greek honey varieties from wildflowers, herbs, forest and thyme collected from all over Greece.

FINO Greek Forest
Honey stands out for its
delicate and rich flavour. It is
unique because it is a
combination of premium
selected honey varieties from
the forests of Central and
Northern Greece.

ATTIKI Greek Island Thyme
Honey is a very special thyme honey
from the beehives of the Aegean
islands. Its characteristic
aroma and flavour will transport you
to the landscapes of the Greek
islands. Enjoy this unique sweet
experience, brought to you with care
by the ATTIKI-PITTAS company.