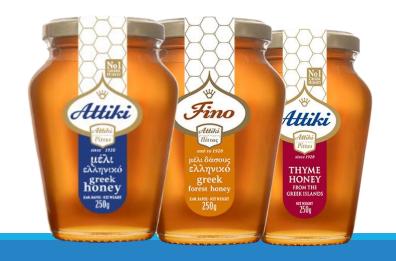

## **OTHER VARIETIES**

Our ATTIKI Classic Honey has been the favourite Greek honey across the world since 1928. Its familiar and awarded flavour, is a combination of premium selected Greek honey varieties from wildflowers, herbs, forest and thyme collected from all over Greece.

FINO Greek Forest
Honey stands out for its
delicate and rich flavour. It is
unique because it is a
combination of premium
selected honey varieties from
the forests of Central and
Northern Greece.

ATTIKI Greek Island Thyme
Honey is a very special thyme honey
from the beehives of the Aegean
islands. Its characteristic
aroma and flavour will transport you
to the landscapes of the Greek
islands. Enjoy this unique sweet
experience, brought to you with care
by the ATTIKI-PITTAS company.